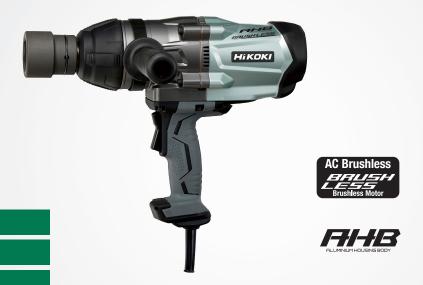

## WR25SE

25mm Impact Wrench

**Brushless** motor

Aluminium housing body

1000Nm torque

| Features                                              |
|-------------------------------------------------------|
| Extremely high torque of 1000Nm (hard)                |
| Brushless motor - reduced maintenance and longer life |
| Improved performance with an extension cord           |
| High durability aluminium jousing body                |
| Electronic switch for fine control                    |
| Hanger for production line support wire               |
| Soft grip handle for greater comfort and control      |
| Rubber bumpers protect the housing from knocks        |
| 25mm (1") square drive                                |
| Socket not included                                   |

| Specification     |                                   |
|-------------------|-----------------------------------|
| Power Input       | 900W                              |
| Capacity          | Bolt: 22-30mm<br>HT bolt: 22-24mm |
| Tightening Torque | 1000Nm                            |
| Square Drive      | 25mm (1")                         |
| No-load Speed     | 1100/min                          |
| Impact Rate       | 1500/min                          |
| Length            | 340mm                             |
| Weight            | 7.7kg                             |