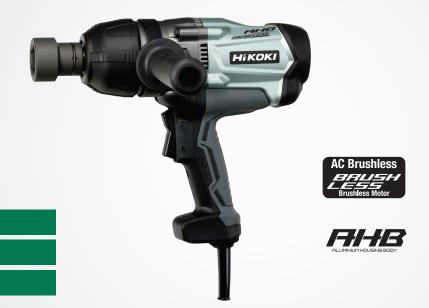

## WR22SE

22mm Impact Wrench

| D    | 000     |      | -4-   |   |
|------|---------|------|-------|---|
| Brus | I A C C |      | ) I O | m |
| ום   |         | 1110 | ,     | ч |

Aluminium housing body

620Nm torque

| Features                                              |  |  |  |
|-------------------------------------------------------|--|--|--|
| High torque design - 620Nm (hard)                     |  |  |  |
| Brushless motor - reduced maintenance and longer life |  |  |  |
| Improved performance with an extension cord           |  |  |  |
| Electronic switch for fine control                    |  |  |  |
| Soft grip handle for greater comfort and control      |  |  |  |
| Rubber bumpers protect the housing from knocks        |  |  |  |
| 19mm (¾") square drive                                |  |  |  |
| Socket not included                                   |  |  |  |

| Specification     |                                   |
|-------------------|-----------------------------------|
| Power Input       | 800W                              |
| Capacity          | Bolt: 14-24mm<br>HT bolt: 16-22mm |
| Tightening Torque | 620Nm                             |
| Square Drive      | 19mm (¾")                         |
| No-load Speed     | 1400/min                          |
| Impact Rate       | 2000/min                          |
| Length            | 280mm                             |
| Weight            | 4.6kg                             |