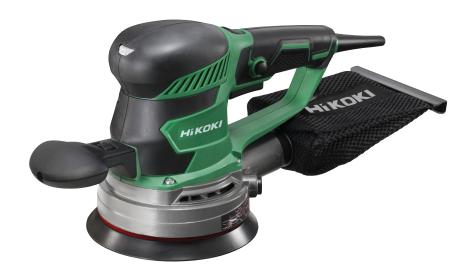

## SV15YC

## 150mm Random Orbit Sander

- Adjustable dual orbit diameter choose between 2.8mm and 6.2mm for a wider range of applications
- · Variable speed motor
- TurboBoost switch supplies full power at the touch of a button
- · Front handle is easily removable without tools
- · Sturdy die cast aluminium bearing flange

| Power<br>Input | Pad Diameter | No-load Speed   |                | Oulsit Diamatan | Overall | NA/a tada t |
|----------------|--------------|-----------------|----------------|-----------------|---------|-------------|
|                |              | Turbo Boost Off | Turbo Boost On | Orbit Diameter  | Length  | Weight      |
| 350W           | 150mm        | 4200-9200/min   | 11000/min      | 2.8/6.2mm       | 182mm   | 2.5kg       |