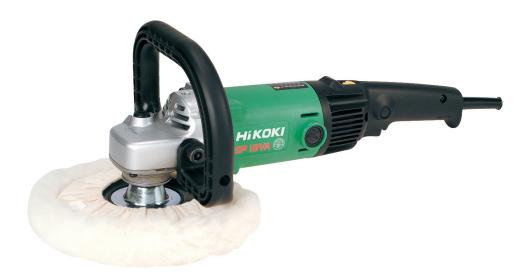

## SP18VA Sander/Polisher

- 1250W motor with excellent overload protection
- · Loop side handle gives greater control at all angles
- Constant speed control
- Soft start for even greater control
- Trigger and dial variable speed control
- High bearing durability
- Spindle lock

| Power<br>Input | Disc Size | Spindle Thread | No-load Speed | Overall<br>Length | Weight |
|----------------|-----------|----------------|---------------|-------------------|--------|
| 1250W          | 180mm     | M14 x 2        | 0-3400/min    | 415mm             | 2.8kg  |