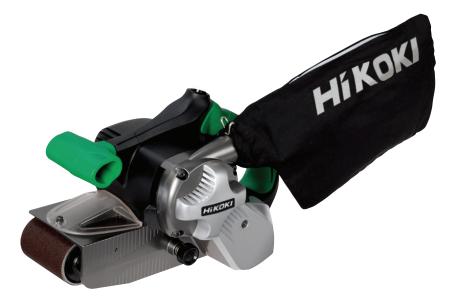

## SB8V2 76mm Belt Sander

- · Efficient dust collection system
- Variable speed
- Electronic speed control
- Powerful 1020W motor
- · Transparent cover makes sanding position clearly visible
- Large trigger for easy operation
- Soft grip handle
- · Dust bag mounted on left for easier sanding in corners
- Single lever belt change
- Tracking adjustment knob for belt alignment
- Lock-on button
- External brush caps