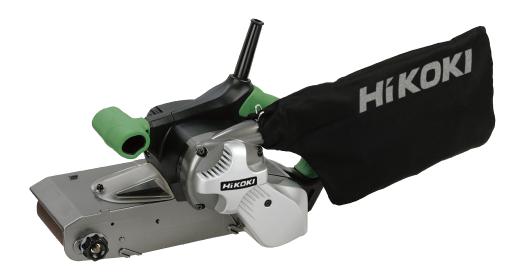

## SB10V2 100mm Belt Sander

- · Efficient dust collection system
- Variable speed
- Electronic speed control
- Powerful 1020W motor
- Transparent cover makes sanding position clearly visible
- Large trigger for easy operation
- Soft grip handle
- · Dust bag mounted on left for easier sanding in corners
- Single lever belt change
- Tracking adjustment knob for belt alignment
- Lock-on button
- External brush caps