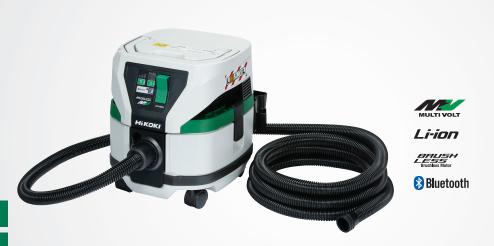

## **RP3608DB**

36V Multi Volt Cleaner Bluetooth connectivity

**Brushless motor** 

**Bluetooth tool connection** 

| Features                                                     |
|--------------------------------------------------------------|
| High efficiency brushless motor                              |
| Bluetooth connectivity links to cordless tools               |
| Connected tool automatically starts/ stops the cleaner       |
| Bluetooth connection has auto power off after 2 hours        |
| High maximum airflow equivalent to mains powered tools       |
| Can be operated with one or two batteries                    |
| 3 power modes - Eco, Standard and Turbo                      |
| L class dust extraction                                      |
| Long hose for greater flexibility                            |
| Compatible with ET36A mains adapter for even longer run time |
|                                                              |

| Specification                            |                                               |
|------------------------------------------|-----------------------------------------------|
| Usage                                    | Dry only                                      |
| Voltage                                  | 36V x 2                                       |
| Bluetooth Communication Distance         | 10m                                           |
| Maximum Airflow                          | 3.5m³/min                                     |
| Maximum Vacuum                           | 20.1kPa                                       |
| Continuous Operating Time (2 x BSL36B18) | Turbo: 9 mins<br>Std: 33 mins<br>Eco: 75 mins |
| Effective Dust Volume                    | 8.0 litres                                    |
| Dust Class                               | L                                             |
| Hose Length                              | 5.0m                                          |
| Dimensions                               | 331 x 369 x 382                               |
| Weight (inc 2 batteries)                 | 10.5kg                                        |