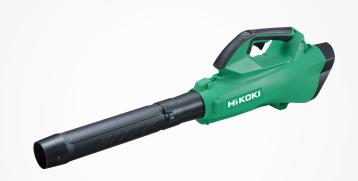

## RB36DA

36V blower

4 mode power setting

Turbo mode

| Features                                                                  |
|---------------------------------------------------------------------------|
| High performance blower with high efficiency brushless motor              |
| Multi Volt batteries for high power output similar to mains powered tools |
| Batteries are compatible with existing Hitachi 18V tools                  |
| High workload                                                             |
| High air volume compared to petrol model                                  |
| 4 mode power setting plus turbo mode                                      |
| Lightweight and compact design                                            |

| Specification |                                         |
|---------------|-----------------------------------------|
| Air velocity  | Normal: 45m/s<br>Turbo: 53m/s           |
| Air flow      | Normal: 0-680m³/hr<br>Turbo: 0-800m³/hr |
| Length        | 940mm                                   |
| Weight        | 2.8kg                                   |