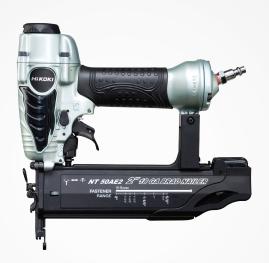

## NT50AE2

50mm brad nailer

Thin nose for confined spaces

Single shot or continuous

| Features                                 |  |
|------------------------------------------|--|
| Lightweight design                       |  |
| Thin nose for working in confined spaces |  |
| Single shot or continuous actuation      |  |
| Adjustable exhaust vent                  |  |
| Adjustable firing depth                  |  |
| No mar tip prevents damage to workpiece  |  |
| Piston reciprocating action              |  |

| Specification      |                          |
|--------------------|--------------------------|
| Brad gauge         | 18 Ga                    |
| Brad length        | 16-50mm                  |
| Brad capacity      | 100 nails                |
| Driving speed      | Up to 3 nails per second |
| Operating pressure | 4.9-8.3 bar              |
| Air inlet          | NPT 1/4 thread           |
| Length             | 254mm                    |
| Weight             | 1 0ka                    |