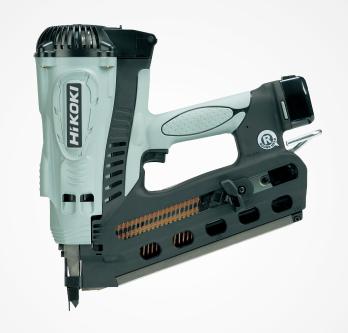

## NR90GC2

Gas Framing nailer

High driving power of 90J

Up to 1200 nails per fuel cell

Dry fire loclout

| Features                                                                |
|-------------------------------------------------------------------------|
| High driving power of 90J                                               |
| Up to 1200 nails per fuel cell                                          |
| Long trigger stroke for safer use                                       |
| Dry firing lockout                                                      |
| Easy to clean                                                           |
| Easy access fuel cell chamber                                           |
| Quick load rear access magazine                                         |
| Two action nail feed; simply drop in the nails and pull back the feeder |
| High visibility magazine                                                |
| Fold away hook fits over joists for greater convenience                 |
| Lightweight, well balanced design                                       |
| Non-slip soft rubber grip                                               |