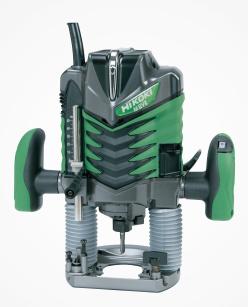

# M8V2 Router

# **Powerful motor**

Ergonomic design

Fine height adjuster

#### Features

Powerful 1150W motor (230V) High cutting efficiency to rout smoothly through hardwoods Ergonomic design with soft grip handles Fast and accurate depth adjustment mechanism Variable speed motor with constant speed control Convenient variable speed dial