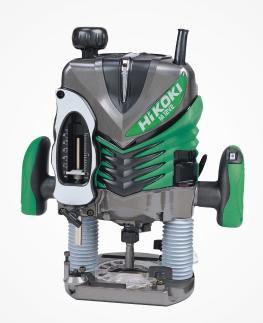

## Router

Ergonomic design

Fine height adjuster

## Features Powerful 2000W motor (230V) High cutting efficiency to rout smoothly through hardwoods Ergonomic design with soft grip handles Fast and accurate depth adjustment mechanism Variable speed motor with constant speed control Convenient variable speed dial

Fine height adjuster for easy adjustment when used with a bench stand

| Specification |                |
|---------------|----------------|
| Power Input   | 2000W          |
| Plunger depth | 65mm           |
| No-load Speed | 8000-20000/min |
| Weight        | 6.3kg          |