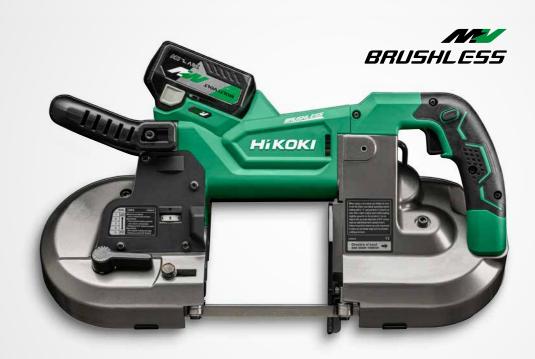

## CB3612DAW4Z Cordless Band Saw 36V

0000000000000

Huge 127 x 120 mm cutting capacity

Variable speed control

**Fastest cutting speed** 

| Specifications                   |                       |
|----------------------------------|-----------------------|
| Voltage                          | 36V                   |
| Max. cutting capacity (W x H)    | 127 x 120 mm          |
| Band speed                       | 60 - 195 /min.        |
| Type of motor                    | Brushless             |
| Saw blade dimensions (L x W x H) | 1,140 x 12.5 x 0.5 mm |
| Variable speed                   | Yes                   |
| Auto mode                        | Yes                   |
| LED                              | Yes                   |
| Constant speed control           | Yes                   |
| Hook                             | Yes                   |
| Dimensions (L x W x H)           | 520 x 147 x 320 mm    |
| Weight <sup>1</sup>              | 7.5 kg                |
|                                  |                       |