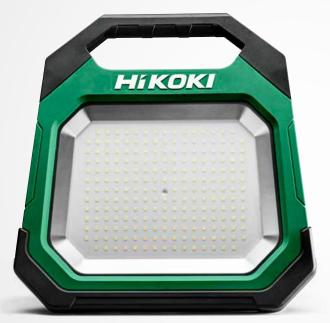

## UB18DD

## Cordless Construction Light 18V

4966376402151

## **Dimmable 10,000 Lumen**

Hybrid power: runtime up to 16 hours (DC), endless runtime with AC cord

IP65, impact resistant design, and spark protected lens

Batteries not included

| Specifications                           |            |                                  |
|------------------------------------------|------------|----------------------------------|
| Voltage                                  |            | 18V                              |
| Light source                             |            | LED                              |
| Brightness                               | Min. power | 1.000 Lumen                      |
|                                          | Max. power | 10,000 Lumen                     |
| Light color                              |            | 4,500 K (natural white)          |
| Colour rendering index                   |            | > 80 (natural colour appearance) |
| Runtime with 5.0 Ah battery <sup>1</sup> | Min. power | 10 hours                         |
|                                          | Max. power | 1.5 hours                        |
| Runtime with 8.0 Ah battery <sup>1</sup> | Min. power | 16 hours                         |
|                                          | Max. power | 2 hours                          |
| USB power output                         |            | 5V / 1.0 A                       |
| Adjustable angle                         |            | 144°                             |
| IP certification                         |            | IP65                             |
| Spark protected lens                     |            | Yes                              |
| Impact resistant                         |            | Yes (IK08)                       |
| Battery level display                    |            | Yes                              |
| Dimensions (L x H x W)                   |            | 323 x 314 x 150 mm               |
| Weight <sup>2</sup>                      |            | 4.1 kg                           |

## Characteristics

High Lumen and stepless brightness adjustment for each situation

Long runtime: fewer battery changes, endless runtime with included AC cord

Robust, and ready for the toughest construction sites: dust tight, impact resistant, protected against water jets, and sparks