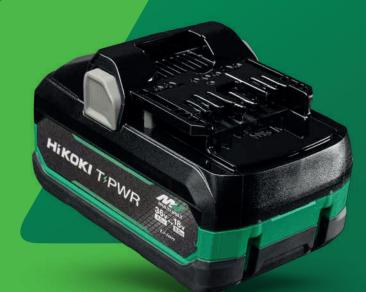

## HIKOKI TPWR BATTERY SERIES

THE NEW TABLESS CELL TECHNOLOGY

### NEW

Ready for next-level energy? The HiKOKI T-PWR battery is your power source, engineered to supercharge your performance and ready to conquer your challenging goals.

MAKE. MOVE. GO

HiKOKI

### **TABLESS CELL**

The HiKOKI T-PWR Tabless Battery (BSL3640MVT) has been built with less internal resistance allowing for more power to flow from the tabless battery to the power tool increasing both the overload capacity