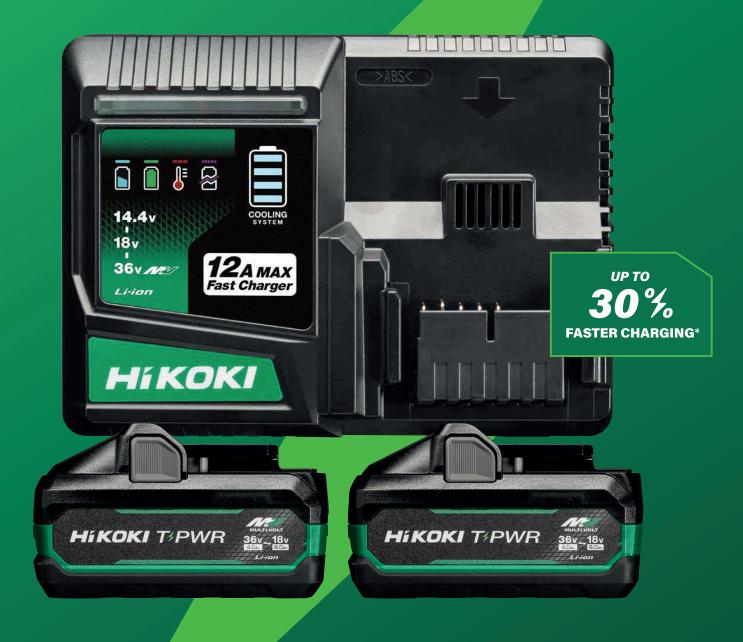

### CHARGE FASTER.

GO FURTHER.

NEW

#### SUPERFAST CHARGER UC36YSL2

Get back to work in no time with the newest HiKOKI Fast Charger. The UC36YSL2 delivers lightning-fast charging, thanks to its advanced cooling system and overcharging and overheating protection. Its bright charge status light makes it easy to check the battery anywhere on the worksite, always signaling that you're ready to start your next project. Go get yours!

Charges 8.0Ah batteries in 40 minutes