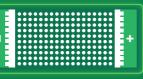

### **TABLESS CELL**

The HiKOKI T-PWR Tabless Battery (BSL3640MVT) has been built with less internal resistance allowing for more power to flow from the tabless battery to the power tool increasing both the overload capacity

Standard cell

Tabless cell