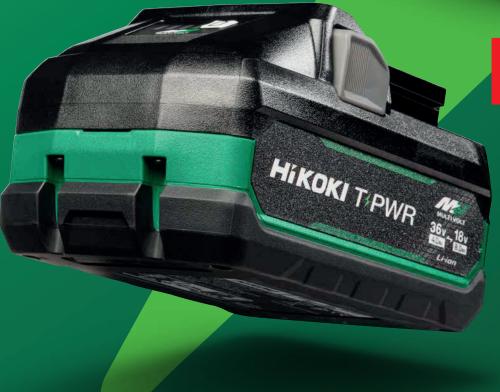

## HIKOKI TPWR BATTERY SERIES

THE NEW TABLESS CELL TECHNOLOGY

### NEW

Ready for next-level energy? The HiKOKI T-PWR battery is your power source, engineered to supercharge your performance and ready to conquer your challenging goals.

MAKE. MOVE. GO

HiKOKI

### **TABLESS CELL**

The HiKOKI T-PWR Tabless Battery (BSL3640MVT) has been built with less internal resistance allowing for more power to flow from the tabless battery to the power tool increasing both the overload capacity