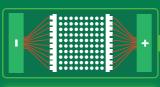

### **TABLESS CELL**

The HiKOKI T-PWR Tabless Battery (BSL3640MVT) has been built with less internal resistance allowing for more power to flow from the tabless battery to the power tool increasing both the overload capacity

Standard cell

Tabless cell