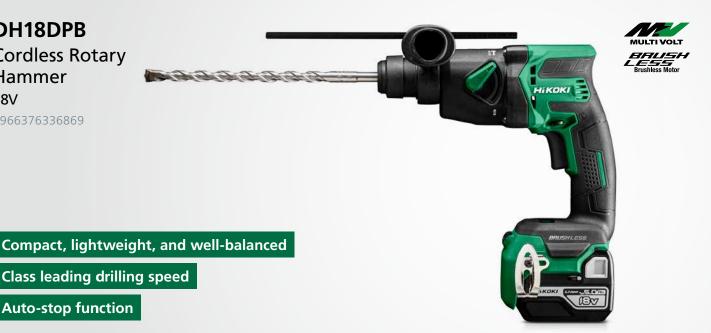

## DH18DPB

**Cordless Rotary** Hammer 18V

4966376336869

Body only - batteries not included

| Specifications                                                  |              |                                                                  |
|-----------------------------------------------------------------|--------------|------------------------------------------------------------------|
| Capacity                                                        | Concrete     | 18 mm                                                            |
|                                                                 | Metal        | 13 mm                                                            |
|                                                                 | Wood         | 18 mm                                                            |
| Bit shank                                                       |              | SDS-plus                                                         |
| No load speed                                                   | Normal       | 0 - 800 /min.                                                    |
|                                                                 | Low          | 0 - 1,080 /min.                                                  |
| Full load impact rate                                           | Normal       | 0 - 4,100 /min.                                                  |
|                                                                 | Low          | 0 - 5,500 /min.                                                  |
| Impact energy                                                   |              | 1.3 J                                                            |
| Motor                                                           |              | Brushless                                                        |
| Handle shape                                                    |              | Pistol                                                           |
| Selective operation modes                                       |              | 2                                                                |
| Drilling holes per charge                                       | Ø 6 x 30 mm  | 250                                                              |
|                                                                 | Ø 10 x 30 mm | 136                                                              |
| Vibration values (triax vector sum) vibration emission value Ah |              | $HD = 10.4 \text{ m/s}^2$<br>Uncertainty $K = 1.5 \text{ m/s}^2$ |
| Dimensions L x H x W                                            |              | 235 x 84 x 271 mm                                                |
| Weight with BSL1850C <sup>1</sup>                               |              | 2.1 kg                                                           |

## Characteristics

Compact and lightweight

Highest drilling speed in its class

Auto-stop function: Timer function allows to drill holes of the same depth with repeat accuracy

Reactive Force Control: Prevents work accidents by shutting the tool off when suddenly twisting

Soft start control (Low mode only)

Brushless motor

New compact 5.0 Ah battery or MULTI VOLT battery