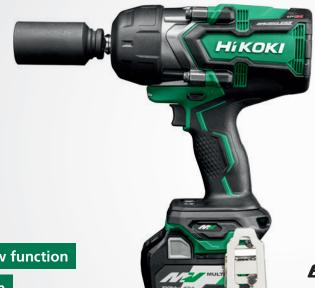

## WR36DG

Cordless Impact Wrench 36V - 1/2" - 2,000 Nm

496637407774

## **Powerful tightening torque**

4 modes with Auto-stop/Auto-slow function

**IP56** for superior ingress protection

| Voltage         36V           Capacity         Bolts         M12 to M33           High tension bolts         M10 to M27           Tightening torque         1,400 Nm¹           Nut busting torque         2,000 Nm           Square drive         1/2"           No-load speed         Mode 4         0 - 1,500 /min.           Mode 3         0 - 1,200 /min.           Mode 1         0 - 600 /min.           Mode 1         0 - 600 /min.           Mode 3         0 - 2,200 /min.           Mode 3         0 - 2,200 /min.           Mode 2         0 - 1,900 /min.           Mode 1         0 - 1,600 /min.           Mode 2         0 - 1,600 /min.           Mode 3         0 - 2,200 /min.           Mode 1         0 - 1,600 /min.           Mode 1         0 - 2,200 /min.           Mode 2         0 - 1,600 /min.           Mode 3         0 - 2,200 /min. <td< th=""><th>Specifications</th><th></th><th></th></td<>                                                                                                                                                                                                                                                                                                                                                                                                                                                                                                                                                                                                                                                                                                                                                                                                                                                                                                                | Specifications                    |                    |                       |
|---------------------------------------------------------------------------------------------------------------------------------------------------------------------------------------------------------------------------------------------------------------------------------------------------------------------------------------------------------------------------------------------------------------------------------------------------------------------------------------------------------------------------------------------------------------------------------------------------------------------------------------------------------------------------------------------------------------------------------------------------------------------------------------------------------------------------------------------------------------------------------------------------------------------------------------------------------------------------------------------------------------------------------------------------------------------------------------------------------------------------------------------------------------------------------------------------------------------------------------------------------------------------------------------------------------------------------------------------------------------------------------------------------------------------------------------------------------------------------------------------------------------------------------------------------------------------------------------------------------------------------------------------------------------------------------------------------------------------------------------------------------------------------------------------------------------------------------------------------------------------------------------------------------------------------------------------------------------------------------------------------------------------------------------------------------------------------------------------------|-----------------------------------|--------------------|-----------------------|
| High tension bolts   M10 to M27                                                                                                                                                                                                                                                                                                                                                                                                                                                                                                                                                                                                                                                                                                                                                                                                                                                                                                                                                                                                                                                                                                                                                                                                                                                                                                                                                                                                                                                                                                                                                                                                                                                                                                                                                                                                                                                                                                                                                                                                                                                                         | Voltage                           |                    | 36V                   |
| Tightening torque         1,400 Nm¹           Nut busting torque         2,000 Nm           Square drive         1/2"           No-load speed         Mode 4         0 - 1,500 /min.           Mode 3         0 - 1,200 /min.           Mode 2         0 - 900 /min.           Mode 1         0 - 600 /min.           Mode 3         0 - 2,500 /min.           Mode 3         0 - 2,200 /min.           Mode 2         0 - 1,900 /min.           Mode 1         0 - 1,600 /min.           Motor type         Brushless           IP-rating         IP56           Auto-stop function         Yes           Auto-slow function         Yes           LED light         Yes           Dimensions (L x H)         221 x 290 mm                                                                                                                                                                                                                                                                                                                                                                                                                                                                                                                                                                                                                                                                                                                                                                                                                                                                                                                                                                                                                                                                                                                                                                                                                                                                                                                                                                             | Capacity                          | Bolts              | M12 to M33            |
| Nut busting torque         2,000 Nm           Square drive         1/2"           No-load speed         Mode 4         0 - 1,500 /min.           Mode 3         0 - 1,200 /min.           Mode 2         0 - 900 /min.           Mode 1         0 - 600 /min.           Impact rate         Mode 4         0 - 2,500 /min.           Mode 3         0 - 2,200 /min.           Mode 2         0 - 1,900 /min.           Mode 1         0 - 1,600 /min.           Motor type         Brushless           IP-rating         IP56           Auto-stop function         Yes           Auto-slow function         Yes           LED light         Yes           Dimensions (L x H)         221 x 290 mm                                                                                                                                                                                                                                                                                                                                                                                                                                                                                                                                                                                                                                                                                                                                                                                                                                                                                                                                                                                                                                                                                                                                                                                                                                                                                                                                                                                                       |                                   | High tension bolts | M10 to M27            |
| Square drive         1/2"           No-load speed         Mode 4         0 - 1,500 /min.           Mode 3         0 - 1,200 /min.           Mode 2         0 - 900 /min.           Mode 1         0 - 600 /min.           Impact rate         Mode 4         0 - 2,500 /min.           Mode 3         0 - 2,200 /min.           Mode 2         0 - 1,900 /min.           Mode 1         0 - 1,600 /min.           Motor type         Brushless           IP-rating         IP56           Auto-stop function         Yes           Auto-slow function         Yes           LED light         Yes           Dimensions (L x H)         221 x 290 mm                                                                                                                                                                                                                                                                                                                                                                                                                                                                                                                                                                                                                                                                                                                                                                                                                                                                                                                                                                                                                                                                                                                                                                                                                                                                                                                                                                                                                                                     | Tightening torque                 |                    | 1,400 Nm <sup>1</sup> |
| Mole of the properties of | Nut busting torque                |                    | 2,000 Nm              |
| Mode 3       0 - 1,200 /min.         Mode 2       0 - 900 /min.         Mode 1       0 - 600 /min.         Impact rate       Mode 4       0 - 2,500 /min.         Mode 3       0 - 2,200 /min.         Mode 2       0 - 1,900 /min.         Mode 1       0 - 1,600 /min.         Motor type       Brushless         IP-rating       IP56         Auto-stop function       Yes         Auto-slow function       Yes         LED light       Yes         Dimensions (L x H)       221 x 290 mm                                                                                                                                                                                                                                                                                                                                                                                                                                                                                                                                                                                                                                                                                                                                                                                                                                                                                                                                                                                                                                                                                                                                                                                                                                                                                                                                                                                                                                                                                                                                                                                                            | Square drive                      |                    | 1/2"                  |
| Mode 2                                                                                                                                                                                                                                                                                                                                                                                                                                                                                                                                                                                                                                                                                                                                                                                                                                                                                                                                                                                                                                                                                                                                                                                                                                                                                                                                                                                                                                                                                                                                                                                                                                                                                                                                                                                                                                                                                                                                                                                                                                                                                                  | No-load speed                     | Mode 4             | 0 - 1,500 /min.       |
| Mode 1                                                                                                                                                                                                                                                                                                                                                                                                                                                                                                                                                                                                                                                                                                                                                                                                                                                                                                                                                                                                                                                                                                                                                                                                                                                                                                                                                                                                                                                                                                                                                                                                                                                                                                                                                                                                                                                                                                                                                                                                                                                                                                  |                                   | Mode 3             | 0 - 1,200 /min.       |
| Impact rate         Mode 4         0 - 2,500 /min.           Mode 3         0 - 2,200 /min.           Mode 2         0 - 1,900 /min.           Mode 1         0 - 1,600 /min.           Motor type         Brushless           IP-rating         IP56           Auto-stop function         Yes           Auto-slow function         Yes           LED light         Yes           Dimensions (L x H)         221 x 290 mm                                                                                                                                                                                                                                                                                                                                                                                                                                                                                                                                                                                                                                                                                                                                                                                                                                                                                                                                                                                                                                                                                                                                                                                                                                                                                                                                                                                                                                                                                                                                                                                                                                                                               |                                   | Mode 2             | 0 - 900 /min.         |
| Mode 3         0 - 2,200 /min.           Mode 2         0 - 1,900 /min.           Mode 1         0 - 1,600 /min.           Motor type         Brushless           IP-rating         IP56           Auto-stop function         Yes           Auto-slow function         Yes           LED light         Yes           Dimensions (L x H)         221 x 290 mm                                                                                                                                                                                                                                                                                                                                                                                                                                                                                                                                                                                                                                                                                                                                                                                                                                                                                                                                                                                                                                                                                                                                                                                                                                                                                                                                                                                                                                                                                                                                                                                                                                                                                                                                            |                                   | Mode 1             | 0 - 600 /min.         |
| Mode 2         0 - 1,900 /min.           Mode 1         0 - 1,600 /min.           Motor type         Brushless           IP-rating         IP56           Auto-stop function         Yes           Auto-slow function         Yes           LED light         Yes           Dimensions (L x H)         221 x 290 mm                                                                                                                                                                                                                                                                                                                                                                                                                                                                                                                                                                                                                                                                                                                                                                                                                                                                                                                                                                                                                                                                                                                                                                                                                                                                                                                                                                                                                                                                                                                                                                                                                                                                                                                                                                                     | Impact rate                       | Mode 4             | 0 - 2,500 /min.       |
| Mode 1 0 - 1,600 /min.  Motor type Brushless  IP-rating IP56  Auto-stop function Yes  Auto-slow function Yes  LED light Yes  Dimensions (L x H) 221 x 290 mm                                                                                                                                                                                                                                                                                                                                                                                                                                                                                                                                                                                                                                                                                                                                                                                                                                                                                                                                                                                                                                                                                                                                                                                                                                                                                                                                                                                                                                                                                                                                                                                                                                                                                                                                                                                                                                                                                                                                            |                                   | Mode 3             | 0 - 2,200 /min.       |
| Motor type Brushless IP-rating IP56 Auto-stop function Yes Auto-slow function Yes LED light Yes Dimensions (L x H) 221 x 290 mm                                                                                                                                                                                                                                                                                                                                                                                                                                                                                                                                                                                                                                                                                                                                                                                                                                                                                                                                                                                                                                                                                                                                                                                                                                                                                                                                                                                                                                                                                                                                                                                                                                                                                                                                                                                                                                                                                                                                                                         |                                   | Mode 2             | 0 - 1,900 /min.       |
| IP-rating                                                                                                                                                                                                                                                                                                                                                                                                                                                                                                                                                                                                                                                                                                                                                                                                                                                                                                                                                                                                                                                                                                                                                                                                                                                                                                                                                                                                                                                                                                                                                                                                                                                                                                                                                                                                                                                                                                                                                                                                                                                                                               |                                   | Mode 1             | 0 - 1,600 /min.       |
| Auto-stop function Yes Auto-slow function Yes LED light Yes Dimensions (L x H) 221 x 290 mm                                                                                                                                                                                                                                                                                                                                                                                                                                                                                                                                                                                                                                                                                                                                                                                                                                                                                                                                                                                                                                                                                                                                                                                                                                                                                                                                                                                                                                                                                                                                                                                                                                                                                                                                                                                                                                                                                                                                                                                                             | Motor type                        |                    | Brushless             |
| Auto-slow function         Yes           LED light         Yes           Dimensions (L x H)         221 x 290 mm                                                                                                                                                                                                                                                                                                                                                                                                                                                                                                                                                                                                                                                                                                                                                                                                                                                                                                                                                                                                                                                                                                                                                                                                                                                                                                                                                                                                                                                                                                                                                                                                                                                                                                                                                                                                                                                                                                                                                                                        | IP-rating                         |                    | IP56                  |
| LED light Yes Dimensions (L x H) 221 x 290 mm                                                                                                                                                                                                                                                                                                                                                                                                                                                                                                                                                                                                                                                                                                                                                                                                                                                                                                                                                                                                                                                                                                                                                                                                                                                                                                                                                                                                                                                                                                                                                                                                                                                                                                                                                                                                                                                                                                                                                                                                                                                           | Auto-stop function                |                    | Yes                   |
| Dimensions (L x H) 221 x 290 mm                                                                                                                                                                                                                                                                                                                                                                                                                                                                                                                                                                                                                                                                                                                                                                                                                                                                                                                                                                                                                                                                                                                                                                                                                                                                                                                                                                                                                                                                                                                                                                                                                                                                                                                                                                                                                                                                                                                                                                                                                                                                         | Auto-slow function                |                    | Yes                   |
|                                                                                                                                                                                                                                                                                                                                                                                                                                                                                                                                                                                                                                                                                                                                                                                                                                                                                                                                                                                                                                                                                                                                                                                                                                                                                                                                                                                                                                                                                                                                                                                                                                                                                                                                                                                                                                                                                                                                                                                                                                                                                                         | LED light                         |                    | Yes                   |
| Weight with BSL36A18 <sup>2</sup> 3.9 kg                                                                                                                                                                                                                                                                                                                                                                                                                                                                                                                                                                                                                                                                                                                                                                                                                                                                                                                                                                                                                                                                                                                                                                                                                                                                                                                                                                                                                                                                                                                                                                                                                                                                                                                                                                                                                                                                                                                                                                                                                                                                | Dimensions (L x H)                |                    | 221 x 290 mm          |
|                                                                                                                                                                                                                                                                                                                                                                                                                                                                                                                                                                                                                                                                                                                                                                                                                                                                                                                                                                                                                                                                                                                                                                                                                                                                                                                                                                                                                                                                                                                                                                                                                                                                                                                                                                                                                                                                                                                                                                                                                                                                                                         | Weight with BSL36A18 <sup>2</sup> |                    | 3.9 kg                |

## Characteristics

Powerful tightening torque up to 1,400 Nm and nut busting torque up to 2,000 Nm for tough applications

4 modes with optional Auto-stop/Auto-slow function for best adjustability to various applications