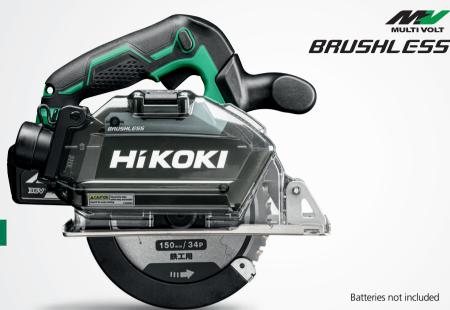

## **CD3605DBW2Z**

**Cordless Metal Cutting Saw** 

36V - 58 mm

4966376409877

## **Powerful and fast**

Outstanding 58 mm cutting depth

**Equipped with a chip collector** 

Straight and precise clean cuts

Batteries not included

| Specifications         |                    |
|------------------------|--------------------|
| Voltage                | 36V                |
| Blade diameter         | 150 mm             |
| Max. cutting depth     | 58 mm              |
| No-load speed          | 4,200 /min.        |
| Motor type             | Brushless          |
| Soft start             | Yes                |
| Brake                  | Yes                |
| Restart protection     | Yes                |
| Silent mode            | Yes                |
| Kickback protection    | Yes                |
| Spindle lock           | Yes                |
| Dimensions (L x W x H) | 286 x 193 x 236 mm |
| Weight <sup>1</sup>    | 3 kg               |

## Characteristics

The most powerful and fastest cutting metal cutting saw on the market in its class

Outstanding 58 mm cutting depth for a high variety of materials, such as sandwich panels, grillages, installation rails, pipes and more