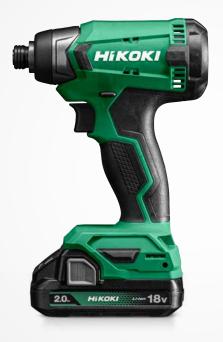

## WH18DAW4Z

**Cordless Impact Driver Drill** 

18V - 140 Nm

4966376400737

Compact and lightweight

High speed and impact power

**Ergonomic design** 

Batteries not included

## Characteristics

Compact and lightweight 1/4" impact driver drill for easy handling
High speed and impact power for fast working progress
Ergonomic design and rubber overmould for comfortable use
LED light for best illumination