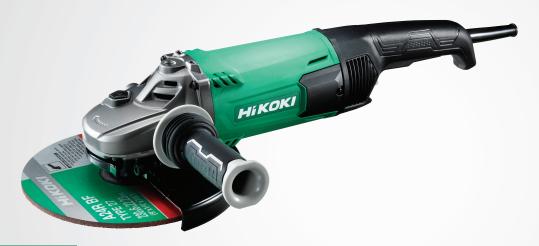

## **G23SC4**

Angle Grinder 230mm 2400W

**High Power 2400W motor** 

**High overload protection** 

| Features                    |  |
|-----------------------------|--|
| High power motor            |  |
| Low vibration side handle   |  |
| High overload durability    |  |
| Tool free wheel guard       |  |
| Abrasive wheel not included |  |

| Specification  |          |
|----------------|----------|
| Power Input    | 2400W    |
| No-load Speed  | 6600/min |
| Wheel diameter | 230mm    |
| Arbor          | 22.23mm  |
| Length         | 492mm    |
| Weight         | 6.1kg    |

| Wheel guard |
|-------------|
| J           |
| Side handle |
| Hex wrench  |
| Pin spanner |