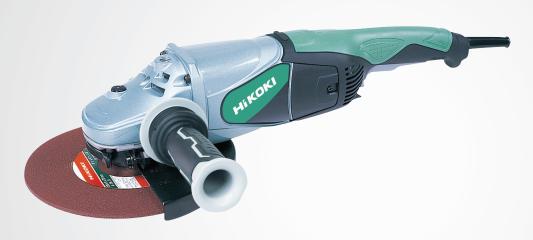

## G23MR

Angle Grinder 230mm 2400W

## High Power 2400W motor

Aluminium housing body

| Ee | -           | <br>es |
|----|-------------|--------|
|    | <b>7</b> 11 | 65     |
|    |             |        |

| Double insulated aluminium motor housing |  |  |
|------------------------------------------|--|--|
| Insulation equivalent to plastic housing |  |  |
| Greater strength and heat resistance     |  |  |
| Heavy duty 2400W motor                   |  |  |
| Vibration absorbing side handle          |  |  |
| Tool free wheel guard                    |  |  |
| Abrasive wheel not included              |  |  |