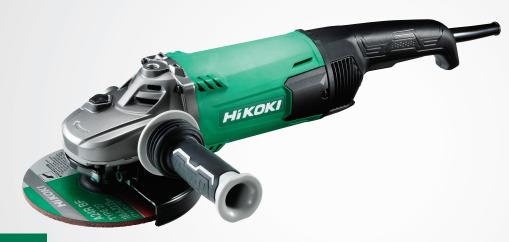

## G18SE4

Angle Grinder 180mm 2400W

High Power 2400W motor

High overload protection

| Features                    |
|-----------------------------|
| High power motor            |
| Low vibration side handle   |
| High overload durability    |
| Tool free wheel guard       |
| Abrasive wheel not included |

| Specification  |          |
|----------------|----------|
| Power Input    | 2400W    |
| No-load Speed  | 8500/min |
| Wheel diameter | 180mm    |
| Arbor          | 22.23mm  |
| Length         | 492mm    |
| Weight         | 5.9kg    |

| Included accessories |
|----------------------|
| Wheel guard          |
| Side handle          |
| Hex wrench           |
| Pin spanner          |