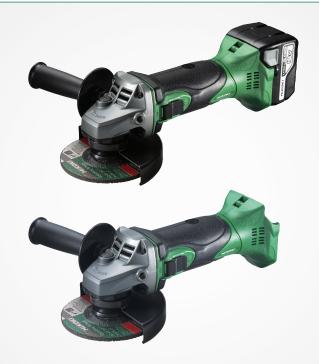

## **G18DSL2** 18V Angle Grinder

High gear ratio

Increased overload resistance

Compact 5Ah batteries

| Features                                                   |  |
|------------------------------------------------------------|--|
| Higher gear ratio reduces risk of burnout                  |  |
| Restart protection                                         |  |
| New compact 5Ah batteries                                  |  |
| Slimline soft grip                                         |  |
| Low gear cover height for better access to confined spaces |  |

## **Included accessories**

Abrasive wheel

Side handle

Wrench