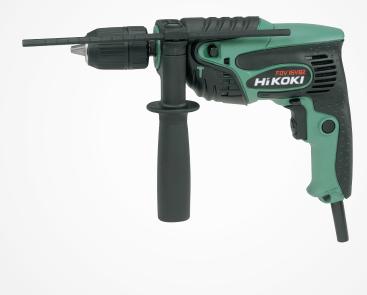

## FDV16VB2

16mm Impact Drill

## Lightweight & compact

**Ergonomic design** 

550W motor

| Features                               |
|----------------------------------------|
| Ergonomic design with soft grip handle |
| 13mm keyless chuck                     |
| 16mm capacity in brick                 |
| Lightweight and compact                |
| Variable speed                         |
| Forward/reverse action                 |