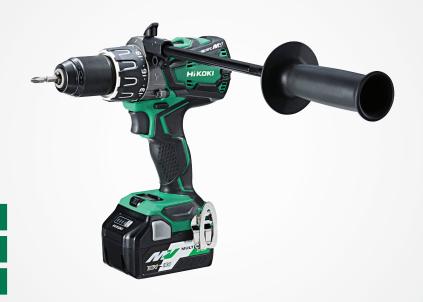

# DV36DAX

36V Combi Drill

Reactive Force Control (RFC)

Compact body - only 204mm long

High overload capacity

Huge maximum hard torque of 138Nm

Reactive Force Control (RFC) safety feature

Compact body - only 204mm long

Brushless motor

High performance Röhm chuck with spindle lock

22 stage torque setting

Robust aluminium gear case

4 stage battery level indicator

Built-in LED work light

## Included accessories

Driver bit

Side handle

| Specification     |                                                     |
|-------------------|-----------------------------------------------------|
| Chuck Capacity    | 13mm                                                |
| Drilling Capacity | Brick: 20mm<br>Mild steel: 16mm<br>Soft wood: 102mm |
| No-load Speed     | 0-500/0-2100/min                                    |
| Impact Rate       | 0-7500/0-31500/min                                  |
| Max Torque        | 138Nm                                               |
| Length            | 204mm                                               |
| Weight            | 2.0kg                                               |