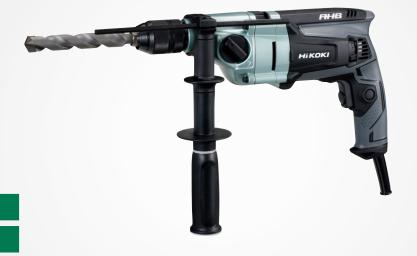

## DV20VD

20mm Impact Drill

Powerful 860W motor

Two speed gearbox

Sturdy aluminium gear casing

| Features                                                            |  |
|---------------------------------------------------------------------|--|
| Robust & durable aluminium housing body                             |  |
| Carbon brush rotation system extends the lifetime of carbon brushes |  |
| Powerful motor with high overload durability                        |  |
| Aluminium housing body                                              |  |
| 13mm keyless chuck                                                  |  |
| Two speed gearbox                                                   |  |
| Soft grip handle                                                    |  |
| Drill bit not included                                              |  |

## **Included accessories**

Side handle Depth stop

Case