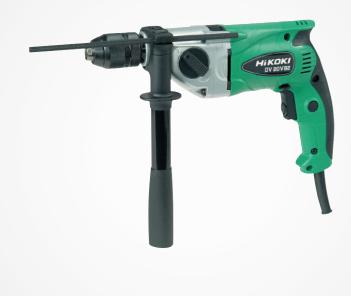

## DV20VB2 20mm Impact Drill

Powerful 790W motor

High quality 13mm chuck

Sturdy aluminium gear casing

## Features

High power 790W motor High quality Rohm keyless chuck Variable speed Two speed gearbox Reverse facility Sturdy aluminium gear casing for long life Soft grip handle

| Specification     |                                            |
|-------------------|--------------------------------------------|
| Power Input       | 790W                                       |
| No-load Speed     | 0-1000/3000/min                            |
| Chuck Capacity    | 13mm                                       |
| Drilling Capacity | Masonry: 20mm<br>Wood: 40mm<br>Metal: 13mm |
| Length            | 333mm                                      |
| Weight            | 2.2kg                                      |

## Included accessories

Side handle Depth stop

Case