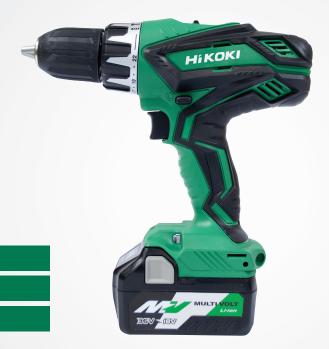

## **DV18DGL** 18V Combi Drill

Maximum tightening torque of 55Nm

2 x BSL36A18 Multi Volt batteries

Electric brake

| Features                                                       |  |
|----------------------------------------------------------------|--|
| High power motor with maximum tightening torque of 55Nm (hard) |  |
| 13mm single sleeve keyless chuck                               |  |
| Spindle lock                                                   |  |
| Electric brake                                                 |  |
| LED worklight                                                  |  |
| Two speed gearbox                                              |  |
| Soft grip handle                                               |  |
| Forward & reverse switch                                       |  |
| 22 stage adjustable torque                                     |  |