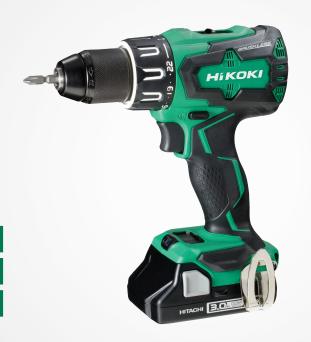

## DV18DBFL2

18V Combi Drill

Compact design

70Nm torque

| Features                                           |
|----------------------------------------------------|
| Only 189mm body length - ideal for confined spaces |
| Maximum torque of 70Nm                             |
| Forward & reverse switch                           |
| LED spotlight illuminates workpiece                |
| Battery level indicator                            |
| Metal belt clip                                    |
| 13mm metal chuck with ratcheting lock              |
| Spindle lock                                       |
| Soft grip handle                                   |
|                                                    |

| Specification     |                                                    |
|-------------------|----------------------------------------------------|
| Chuck Capacity    | 13mm                                               |
| Drilling Capacity | Brick: 13mm<br>Mild steel: 13mm<br>Soft wood: 50mm |
| No-load Speed     | 0-400/0-1800/min                                   |
| Impact Rate       | 0-6000/0-27000/min                                 |
| Max Torque        | 70Nm                                               |
| Length            | 189mm                                              |
| Weight            | 1.7kg                                              |