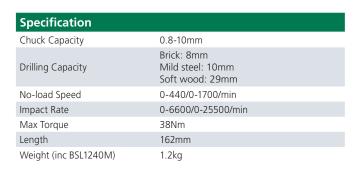

#### Features

| High power brushless motor                                 |
|------------------------------------------------------------|
| 38Nm hard torque                                           |
| All new 4.0Ah Li-Ion battery with 4 stage charge indicator |
| Compact design - only 162mm long                           |
| 10mm single sleeve keyless chuck                           |
| 3 modes - screwdriving, drilling, impact drilling          |
| Spindle lock                                               |
| Electric brake                                             |
| LED worklight                                              |
| Two speed gearbox                                          |
| Soft grip handle                                           |
| Forward & reverse switch                                   |
| 22 stage adjustable torque                                 |