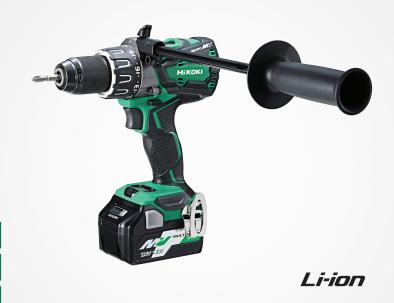

# DS36DAX

36V drill/driver

High overload capacity

**Reactive Force Control** 

| E, | <br>41 | 100 | ^ |
|----|--------|-----|---|

High performance 36V combi drill with high efficiency brushless motor 36V Multi Volt batteries for high power output similar to mains powered tools Batteries are compatible with existing Hitachi 18V tools

High overload capacity

Huge maximum hard torque of 138Nm

Reactive Force Control (RFC) safety feature

Compact body - only 204mm long

High performance Röhm chuck with spindle lock

22 stage torque setting

Robust aluminium gear case

4 stage battery level indicator

Built-in LED work light

Fast charger with USB output

## **Included accessories**

Driver bit

Side handle

| Specification     |                            |
|-------------------|----------------------------|
| Chuck capacity    | 13mm                       |
| No-load speed     | 0-500/2100/min             |
| Maximum torque    | 138Nm                      |
| Drilling capacity | Wood: 102mm<br>Steel: 16mm |
| Length            | 204mm                      |
| Weight            | 2.0kg                      |