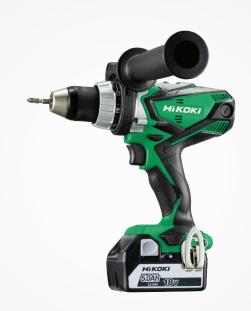

## **DS18DSDL** 18V drill/driver

High torque

13mm Jacobs chuck

2 speed gearbox

| Features                                                         |  |
|------------------------------------------------------------------|--|
| High maximum torque of 92Nm                                      |  |
| 2 speed gearbox to suit most applications                        |  |
| Raised body mouldings for extra protection against dust and dirt |  |
| Slimline soft grip handle                                        |  |
| Forward & reverse switch                                         |  |
| White LED spotlight illuminates workpiece                        |  |
| Battery level indicator                                          |  |
| 13mm metal Jacobs chuck with ratcheting lock                     |  |
| Spindle lock                                                     |  |
| Metal belt clip can be fitted for right- or left-handed use      |  |
|                                                                  |  |

| Specification     |                           |
|-------------------|---------------------------|
| Chuck capacity    | 13mm                      |
| No-load speed     | 0-400/1800/min            |
| Maximum torque    | 92Nm                      |
| Drilling capacity | Wood: 65mm<br>Steel: 13mm |
| Length            | 228mm                     |
| Weight            | 2.1kg                     |

## **Included accessories**

Driver bit

Side handle