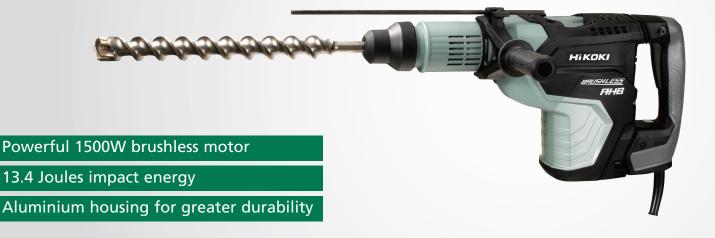

## DH45ME

SDS-Max Rotary Hammer Drill

## Features

| Brushless motor means no carbon brushes and reduced maintenance |  |  |
|-----------------------------------------------------------------|--|--|
| Aluminium housing for greater durability on site                |  |  |
| High drilling performance even with extension cables            |  |  |
| Continuous operation mode for easier chiseling                  |  |  |
| Double insulation                                               |  |  |
| Low vibration rear handle                                       |  |  |
| Push button variable speed                                      |  |  |
| Constant speed control                                          |  |  |
| Large trigger and mode change lever                             |  |  |
| One push bit mounting                                           |  |  |
| Drill bit not included                                          |  |  |

## Included accessories Side handle Depth stop Grease Case

| Specification         |                                                          |
|-----------------------|----------------------------------------------------------|
| Power Input           | 1500W                                                    |
| Drilling capacity     | Concrete (drill bit): 45mm<br>Concrete (core bit): 125mm |
| No-load Speed         | 110V: 120-270/min<br>230V: 120-310/min                   |
| Full Load Impact Rate | 110V: 1200-2500/min<br>230V: 1200-2950/min               |
| Length                | 535mm                                                    |
| Weight                | 9.0kg                                                    |