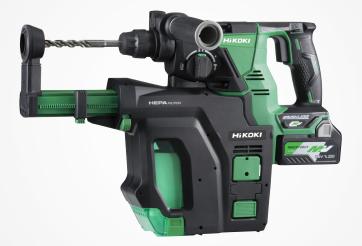

# HEPA filter ensures clean air exhaust

**Brushless motor** 

**Compact design** 

High-Efficiency Particulate Air (HEPA) filter ensures clean air exhaust

Drilling depth adjustment up to 85mm

Detachable dust box for easy dust disposal

Delayed stop function ensures remaining dust is drawn into the dust box Drill bit not included