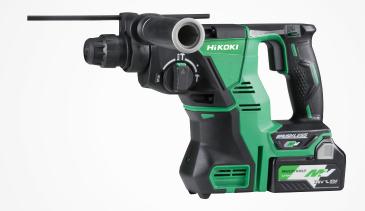

# 36V SDS-Plus Rotary Hammer Drill

3 mode action

**Brushless motor** 

Compact design

|  | Features                                                                      |
|--|-------------------------------------------------------------------------------|
|  | High efficiency brushless motor                                               |
|  | 36V Multi Volt batteries for high power output similar to mains powered tools |
|  | High overload capacity                                                        |
|  | 3 mode action - drilling, hammer drilling & chiseling                         |
|  | Compact, lightweight & ergonomic design                                       |
|  | Electronic brake for greater operator safety                                  |
|  | Drilling depth adjustment up to 85mm                                          |

| Specification         |                                             |
|-----------------------|---------------------------------------------|
| Drilling capacity     | Concrete: 28mm<br>Wood: 32mm<br>Steel: 13mm |
| Impact Energy         | 3.3 Joules                                  |
| No-load Speed         | 0-1100/min                                  |
| Full Load Impact Rate | 0-4300/min                                  |
| Length                | 351mm                                       |
| Weight                | 3.9kg                                       |