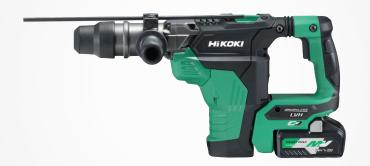

## DH36DMA

# 36V SDS-Max Rotary Hammer Drill

**Brushless** motor

8.5J impact energy

| Features                                                                 |
|--------------------------------------------------------------------------|
| High efficiency brushless motor                                          |
| 36V Multi Volt batteries for high power output equivalent to mains power |
| Constant speed control                                                   |
| 4 level variable speed                                                   |
| Reactive Force Control (RFC) safety feature                              |
| Compact body                                                             |
| One push bit holder                                                      |

| Specification         |                                        |
|-----------------------|----------------------------------------|
| Drilling capacity     | Drill bit: 40mm<br>TCT core bit: 105mm |
| Impact Energy         | 805 Joules                             |
| No-load Speed         | 250-590/min                            |
| Full Load Impact Rate | 1420-2860/min                          |
| Length                | 496mm                                  |
| Weight                | 7.2kg                                  |

### **Included accessories**

Side handle

Depth stop