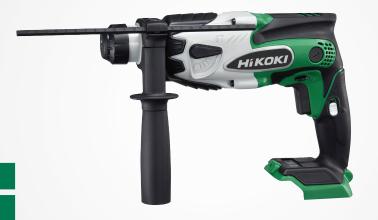

## DH18DSL

18V SDS-Plus Rotary Hammer Drill

## Compact design

Light weight

Save power mode

|  | Features                                         |
|--|--------------------------------------------------|
|  | Compact & lightweight design                     |
|  | Variable speed & reverse                         |
|  | 'Save power'mode reduces power for lighter work  |
|  | Electric brake                                   |
|  | Replaceable carbon brushes for longer motor life |

| Specification         |                                             |  |
|-----------------------|---------------------------------------------|--|
| Drilling capacity     | Concrete: 16mm<br>Wood: 18mm<br>Metal: 13mm |  |
| Impact Energy         | 1.4 Joules                                  |  |
| No-load Speed         | 0-750/0-1500/min                            |  |
| Full Load Impact Rate | 0-3100/0-6200/min                           |  |
| Length                | 276Nm                                       |  |
| Weight                | 2.2kg                                       |  |