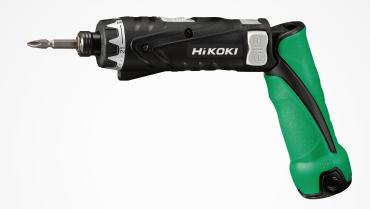

## DB3DL2

3.6V screwdriver

Adjustable for angled or straight use

Two speed motor

LED worklight

Li-ion

| Features                                                |  |
|---------------------------------------------------------|--|
| Light weight Li-Ion batteries                           |  |
| Slimline body design for easy access to confined spaces |  |
| Handy white LED spotlight                               |  |
| 21 stage torque setting                                 |  |
| Two speed motor                                         |  |
| 6.35mm quick lock hex bit holder                        |  |
| Spindle lock for accurate tightening of screws          |  |
| Lock off switch prevents unintentional starting         |  |
| Soft grip handle                                        |  |
| 30 minute charger                                       |  |

| Specification     |                                              |
|-------------------|----------------------------------------------|
| Bit holder        | 6.35mm (1/4") hex                            |
| No-load speed     | 200/600/min                                  |
| Drilling capacity | 1mm metal: 5mm                               |
| Driving capacity  | Machine screw: 5mm<br>Wood screw: 3.8 x 38mm |
| Length            | 268mm                                        |
| Weight            | 0.45kg                                       |