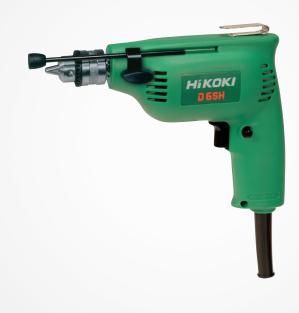

# **D6SH** 6mm Rotary Drill

#### Features

6.5mm cap chuck Compact size High speed motor Light weight; only 0.9kg Belt hook

| Specification     |                           |
|-------------------|---------------------------|
| Power Input       | 240W                      |
| No-load Speed     | 4500/min                  |
| Chuck Capacity    | 6.5mm                     |
| Drilling Capacity | Wood: 9mm<br>Metal: 6.5mm |
| Length            | 206mm                     |
| Weight            | 0.9kg                     |