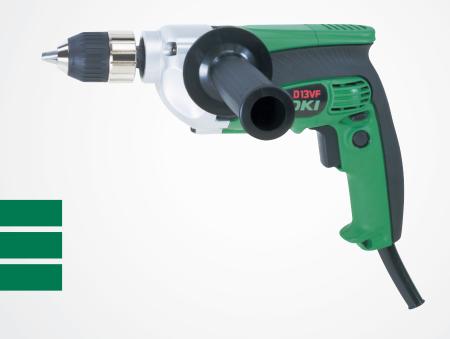

# **D13VF** Rotary Drill

# High power motor

Aluminium gear casing

Variable speed

#### Features

High power 710W motor Keyless chuck Variable speed Reverse facility Sturdy aluminium gear casing for long life Soft grip handle

| Specification     |                           |
|-------------------|---------------------------|
| Power Input       | 710W                      |
| No-load Speed     | 0-850/min                 |
| Chuck Capacity    | 13mm                      |
| Drilling Capacity | Wood: 40mm<br>Metal: 13mm |
| Length            | 290mm                     |
| Weight            | 2.1kg                     |