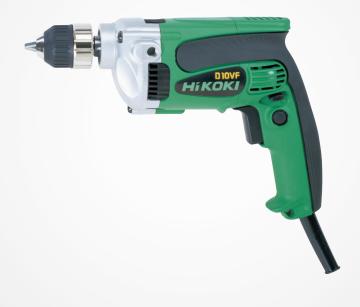

# **D10VF** Rotary Drill

# High power motor

Aluminium gear casing

Variable speed

#### Features

High power 710W motor Keyless chuck Variable speed Reverse facility Sturdy aluminium gear casing for long life Soft grip handle

| Specification     |                           |
|-------------------|---------------------------|
| Power Input       | 710W                      |
| No-load Speed     | 0-3000/min                |
| Chuck Capacity    | 10mm                      |
| Drilling Capacity | Wood: 25mm<br>Metal: 10mm |
| Length            | 265mm                     |
| Weight            | 1.8kg                     |