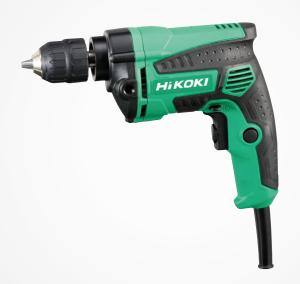

## **D10VC3**

10mm Rotary Drill

10mm keyless chuck

600W motor

| Features                   |
|----------------------------|
| Variable speed by dial     |
| 10mm keyless chuck         |
| Fast drilling speed        |
| High overload durability   |
| Robust cylindrical housing |