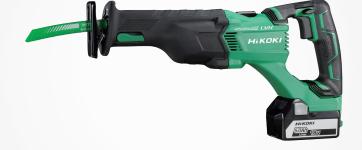

## CR18DBL

# 18V brushless reciprocating saw

**Brushless** motor

High cutting speed

Low vibration handle

| Features                                                          |  |
|-------------------------------------------------------------------|--|
| High efficiency brushless motor                                   |  |
| Low vibration handle                                              |  |
| Auto mode reduces noise and power consumption                     |  |
| Longer, slimmer front grip for easier handling and better control |  |
| Tool free blade change                                            |  |
| Large pivoting hook                                               |  |
| Bright LED light                                                  |  |