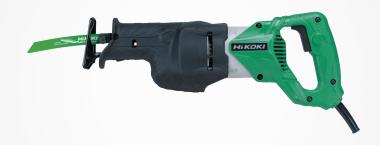

## Reciprocating saw

1010W motor

Tool free blade changing system

Blade can be fitted up or down

| Features                                                    |
|-------------------------------------------------------------|
| Tool free blade changing system                             |
| Variable speed                                              |
| Adjustable front shoe                                       |
| Large trigger switch                                        |
| External brush caps                                         |
| Blade can be fitted facing up or down for extra versatility |