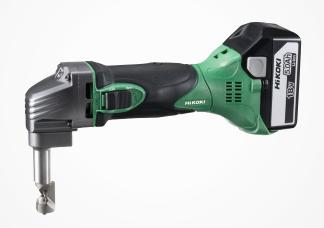

## CN18DSL 18V nibbler

Cuts up to 20m of steel per charge

Cuts up to 1.8m/min

Three adjustable cutting positions

| Features                            |  |
|-------------------------------------|--|
| Cuts up to 20m of steel per charge* |  |
| Cuts up to 1.8m/min*                |  |
| Three adjustable cutting positions  |  |
| Remaining battery life indicator    |  |
|                                     |  |

 $<sup>^{\</sup>star}$  When cutting 1.6mm thick mild steel with BSL1850 (5.0Ah). Values are for reference purposes only.

Cutting length and cutting speed may vary according to materials and conditions.

| 2500/min                                                                                   |
|--------------------------------------------------------------------------------------------|
| 1.8m/min                                                                                   |
| 40mm                                                                                       |
| Mild steel: 1.6mm (16ga)<br>Stainless steel: 1.2mm (18ga)<br>Aluminium plate: 2.3mm (13ga) |
| 295mm                                                                                      |
| 2.1kg inc battery                                                                          |
|                                                                                            |