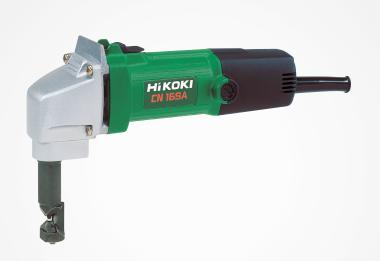

## CN16SA Nibbler

High cutting speed

Slimline body

| Features                                                      |  |
|---------------------------------------------------------------|--|
| Narrow grip circumference for ease of use                     |  |
| 400W motor                                                    |  |
| Rapid cutting speed of 1.8m/min in 1.6mm mild steel           |  |
| Light weight                                                  |  |
| Three positive stops for straight, right and left cutting     |  |
| Downward cutting action for cutting trapezoidal section plate |  |
|                                                               |  |