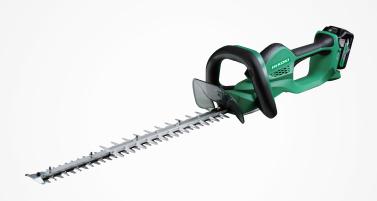

## CH3656DA

36V hedgetrimmer

Up to 62 mins run time per charge

4 step speed adjustment

| Features                                                 |  |
|----------------------------------------------------------|--|
| Batteries are compatible with existing Hitachi 18V tools |  |
| Triple edged blades for finer cutting                    |  |
| 4 step speed adjustment                                  |  |
| Up to 62 mins run time per charge                        |  |
| Slim, soft grip rear handle                              |  |
| Wide, easy to grip sub handle with soft grip             |  |
| Durable aluminium base                                   |  |

| Specification            |                   |
|--------------------------|-------------------|
| Blade length             | 620mm             |
| Effective cutting length | 560mm             |
| Blade pitch              | 35mm              |
| Run time per charge      | Up to 62 min      |
| Length                   | 1088mm            |
| Weight                   | 4.1kg inc battery |