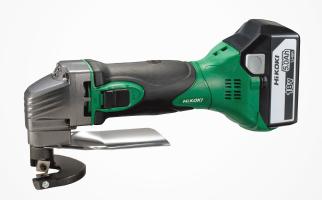

## **CE18DSL** 18V shear

Cuts up to 80m per charge

Cuts up to 5m/min

Up to 3200m cutting per set of blades

| Features                                    |
|---------------------------------------------|
| Cuts up to 80m of steel per charge*         |
| Cuts up to 5m/min*                          |
| Slimline grip                               |
| 8 cutting edges per blade for extended life |
| Up to 3200m cutting per set of blades       |

<sup>\*</sup> When cutting 1.6mm thick mild steel with BSL1850 (5.0Ah). Values are for reference purposes only. Cutting length and cutting speed may vary according to materials and conditions.

| 5300/min                                                                                   |
|--------------------------------------------------------------------------------------------|
| 5.0m/min                                                                                   |
| 25mm                                                                                       |
| Mild steel: 1.6mm (16ga)<br>Stainless steel: 1.2mm (18ga)<br>Aluminium plate: 2.3mm (13ga) |
| 295mm                                                                                      |
| 2.2kg inc battery                                                                          |
|                                                                                            |