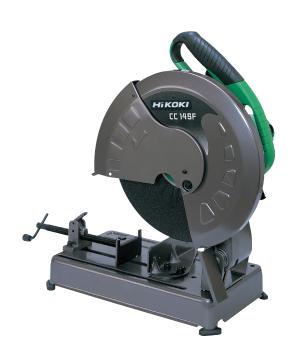

## CC14SF

## 355mm Cut-off Machine

- Powerful 2000W motor (230V)
- D shaped soft grip handle
- Spindle lock for quick & easy wheel replacement
- Spark guard for safety
- · Quick locking vice assembly
- Mitre facility 0° 45°

| Wheel<br>Diameter | Power Input                 | No-Load Speed | Wheel<br>Bore | Capacity      |              | Overall           |        |
|-------------------|-----------------------------|---------------|---------------|---------------|--------------|-------------------|--------|
|                   |                             |               |               | Round<br>Pipe | Shaped Steel | Overall<br>Length | Weight |
| 355mm             | 2000W (230V<br>1640W (110V) | 3800/min      | 25.4mm        | 100mm         | 100 x 100mm  | 603mm             | 16.5kg |