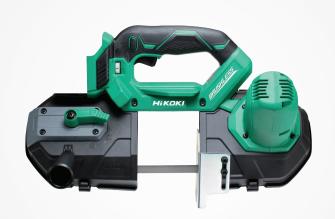

## CB18DBL

18V band saw

Auto mode

Overload protection

## Features High efficiency brushless motor Auto mode reduces no-load noise and battery consumption Variable speed with constant speed control for faster cutting Overload protection for improved operator safety LED worklight Well balanced design with even weight distribution High runtime per charge Quick and easy blade replacement Large saw wheels for improved blade life Guide plate adjustable from 20mm to 40mm